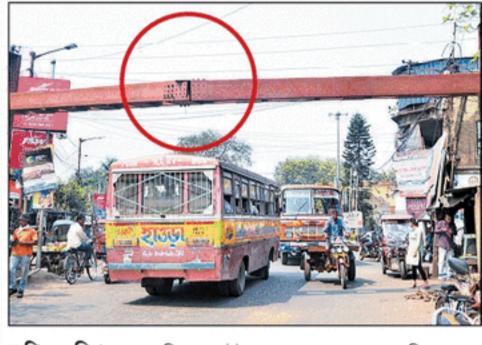

 শিয়রে বিপদ: ভেঙে গিয়েছে হাইট বারের মাঝখানের অংশ। বিপজ্জনক ভাবে তার নীচে দিয়ে চলছে যানবাহন। রবিবার, হাওড়ার দাশনগরে, রেল সেতর কাছে। ছবি: দীপঙ্কর মজমদার

রেজিঃ অফিস: আইএফসিআই টাওয়ার, ৬১ নেহরু প্লেস, নয়াদিল্লি – ১১০০১৯ টেলি: ভিরেক্ট: (+৯১) (১১) ৪১৭৩২৫৯৩/২৩/৮২/১৬ ল্যান্ডা: (+৯১) (১১) ২৬৪৫ ৩৩৪৮১ IFCI Venture Capital Funds Limited देरमन: legal@ifciventure.com সিআইএন: U65993DL1988GOI030284 পরিশিষ্ট-IV-A [রুল ৮(৬)-এর বিধানাবলি দেখুন]