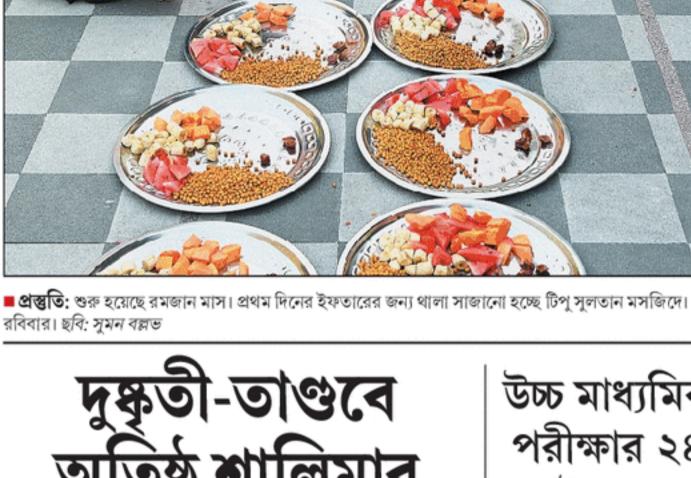

### শ্রবণ সমস্যা নিয়ে পদযাত্রা

▶ দেশে প্রতি বছর ১.১৭ লক্ষ শিশুর জন্মগত ভাবে শ্রবণ অক্ষমতা থাকে। কিন্তু সময় মতো চিকিৎসায় অধিকাংশ ক্ষেত্ৰেই এই সমস্যার সমাধান সম্ভব। তা নিয়ে সচেতনতা বৃদ্ধি করতে আজ, ৩ মার্চ 'বিশ্ব শ্রবণ দিবস'-এর আগের দিন রাসবিহারী মোড় থেকে গড়িয়াহাট পর্যন্ত সচেতনতা যাত্রা করল 'স্পিচ অ্যান্ড হিয়ারিং অ্যাসোসিয়েশন অব ইন্ডিয়া'র রাজ্য শাখা। রবিবারের এই পদযাত্রায় চিকিৎসকদের পাশাপাশি অংশ নেন কথা বলা এবং কানে শোনার সমস্যায় আক্রান্ত শিশু ও তাদের পরিজনেরা। ছিলেন সমস্যা কাটিয়ে ওঠা বাচ্চা ও তাদের বাবা-মায়েরাও। সংগঠনের যুগ্ম-সম্পাদক মহম্মদ শাহিদুল আরেফিন বলেন, "উন্নত দেশগুলিতে ৯৮ শতাংশ নবজাতকের হিয়ারিং স্ক্রিনিং হয়। এই দেশে সেই হার ৫-১৫ শতাংশের মধ্যে।" দীর্ঘক্ষণ হেডফোন ব্যবহারের ফলেও